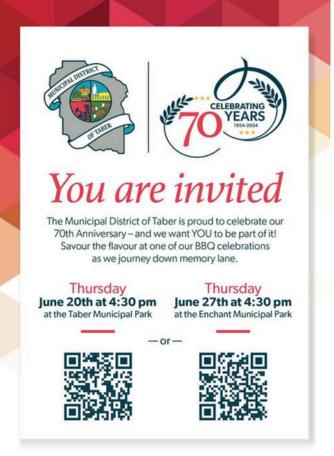

# HIGHLIGHT

Canada Day Celebration

The Vauxhall and District Chamber of Commerce is hosting our annual Pancake breakfast on main street in front of the old Scotiabank Starting at 8:00-10:00 \$2.00 per plate

#### CANADA DAY EVENTSI

8 a.m. – 10 a.m. Pancake Breakfast 127 4 St. (parking lot of new Administration office) (Sponsored by Vx & District Chamber of Commerce)

11 a.m. – Canada Day Parade Float line-up 10:30 a.m. Community center parking lot

1 p.m. – Demolition Derby North of Community center (Gates open12:30) Concession & Beer Gardens (Sponsored by Vx Agricultural Society)

12 p.m. Jr Spurs Baseball Game (DH) 6 p.m. Alumni Game Jets Stadium