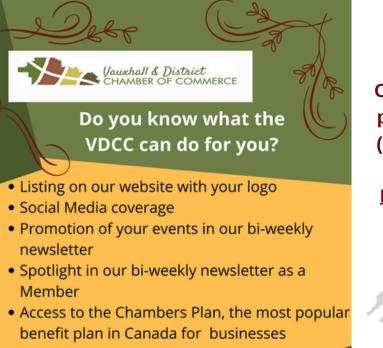

## BECOME A MEMBER TODAY!

- Free Advertising
- First Year Membership 1/2 price

Not a Member?

Becoming a VDCC member is easy and affordable. Our 202 yearly memberships for not-forprofit organizations / individual are \$50 (restricted to clubs, schools and such). Business fees are \$150. First time Members receive 50% off the first year, don't miss out!